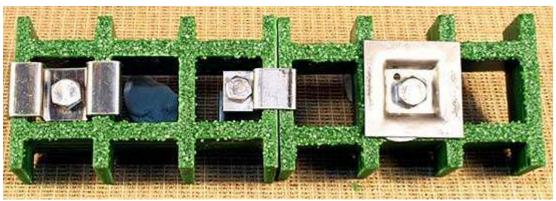

Square and 'M' holding-Down Clips

'M' Panel Clip 'G' Panel Joiner Square Recessed Clip

Square and 'M' Holding-Down Clip

'G' Panel to Panel Joining Clamps

Panel Holding-Down 'Clamp' Assembly

Top View: Panel Holding-Down 'Clamp' System

Bottom View: Panel

0844 8842616 <a href="mailto:info@grpgratingsystems.co.uk">info@grpgratingsystems.co.uk</a>

Holding-Down 'Clamp' System Holding-Down 'Clamp' System

Various Adjustable Stainless Steel Pedestals are available for raising panels above floor level