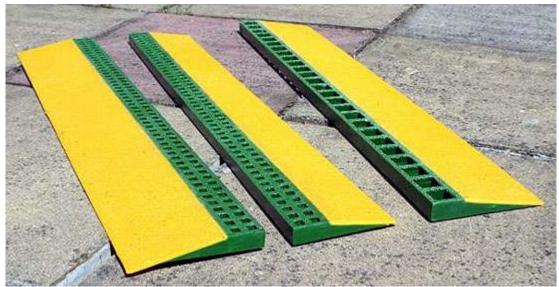

S/S Panel Holding Down clamp c/w nut, bolt & washer

S/S 'G' Panel to Panel Joining Clamp c/w M6 Cap Head Bolt

Fibreglass Edging Ramp Strips for wheeled access: 22, 30, 38mm thick (yellow gritted)

**Aluminium Edging Ramp** to suit 14mm Marina Deck Topping colour yellow (per 2 metere length)

Optional plastic insert to Raise Grating 5mm

Fibreglass Edging Ramps