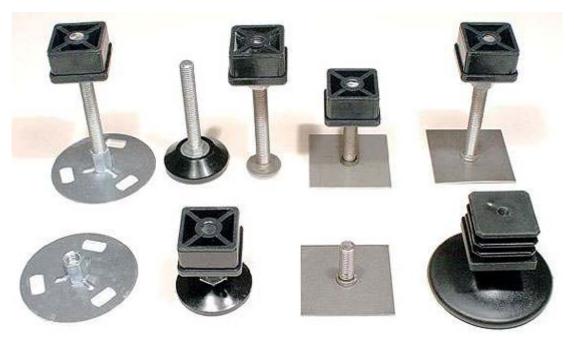

Bottom View: Panel

0844 8842616 <a href="mailto:info@grpgratingsystems.co.uk">info@grpgratingsystems.co.uk</a>

Holding-Down 'Clamp' System Holding-Down 'Clamp' System

Various Adjustable Stainless Steel Pedestals are available for raising panels above floor level

Stainless Steel Pedestal

Stainless Steel Pedestal

0844 8842616 <a href="mailto:info@grpgratingsystems.co.uk">info@grpgratingsystems.co.uk</a>

Stainless Steel Pedestals

Aluminium Edging Ramp for 14mm Mini Mesh