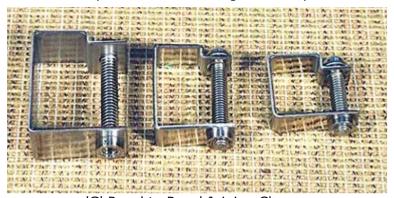

A large selection of panel holding-down clip systems are available to suit almost all applications.

S/S 316 Grade 'M' Panel holding-down clip excluding nut, bolt & washer

**S/S dome headed surface mounted Holding Down Unit**, excluding bolt, nut & washer – 30mm dia (suits Micro Mesh

Square and 'M' holding-Down Clips

'M' Panel Clip 'G' Panel Joiner Square Recessed Clip

Square and 'M' Holding-Down Clip

'G' Panel to Panel Joining Clamps

Panel Holding-Down 'Clamp' Assembly

Top View: Panel Holding-Down 'Clamp' System