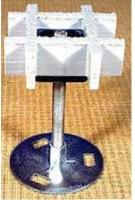

Bottom View: Panel

0844 8842616 <a href="mailto:info@grpgratingsystems.co.uk">info@grpgratingsystems.co.uk</a>

Holding-Down 'Clamp' System Holding-Down 'Clamp' System

Various Adjustable Stainless Steel Pedestals are available for raising panels above floor level

Stainless Steel Pedestal

Stainless Steel Pedestal

0844 8842616 <a href="mailto:info@grpgratingsystems.co.uk">info@grpgratingsystems.co.uk</a>

Stainless Steel Pedestals

Aluminium Edging Ramp for 14mm Mini Mesh