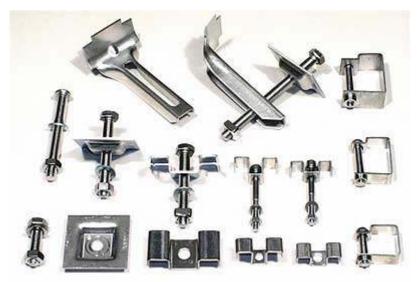

## **Stainless Steel Fixings & Accessories**

A full range of 316 grade stainless steel hold-down clips, clamps, panel-to-panel joiners, pedestals, ramps etc are available to secure all types of Fibreglass Grating panels.

A large selection of panel holding-down clip systems are available to suit almost all applications.

S/S 316 Grade 'M' Panel holding-down clip excluding nut, bolt & washer

**S/S dome headed surface mounted Holding Down Unit**, excluding bolt, nut & washer – 30mm dia (suits Micro Mesh

**S/S dome headed surface mounted Holding Down Unit**, excluding bolt, nut & washer – 45mm dia (suits Mini Mesh)

**S/S Heavty Duty square recessed Holding Down Clip** (requires site cutting of bearing bars)

S/S Panel Holding Down clamp c/w nut, bolt & washer

S/S 'G' Panel to Panel Joining Clamp c/w M6 Cap Head Bolt

Fibreglass Edging Ramp Strips for wheeled access: 22, 30, 38mm thick (yellow gritted)

**Aluminium Edging Ramp** to suit 14mm Marina Deck Topping colour yellow (per 2 metere length)

Square and 'M' holding-Down Clips

'M' Panel Clip 'G' Panel Joiner Square Recessed Clip

Square and 'M' Holding-Down Clip

'G' Panel to Panel Joining Clamps

Panel Holding-Down 'Clamp' Assembly

Top View: Panel Holding-Down 'Clamp' System