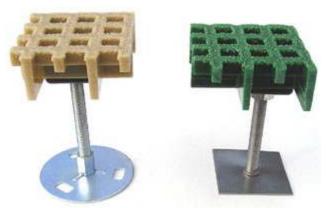

Bottom View: Panel

0844 8842616 <a href="mailto:info@grpgratingsystems.co.uk">info@grpgratingsystems.co.uk</a>

Holding-Down 'Clamp' System Holding-Down 'Clamp' System

Various Adjustable Stainless Steel Pedestals are available for raising panels above floor level

Stainless Steel Pedestal

Stainless Steel Pedestal

0844 8842616 <a href="mailto:info@grpgratingsystems.co.uk">info@grpgratingsystems.co.uk</a>

Stainless Steel Pedestals

Aluminium Edging Ramp for 14mm Mini Mesh