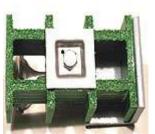

**S/S dome headed surface mounted Holding Down Unit**, excluding bolt, nut & washer – 45mm dia (suits Mini Mesh)

**S/S Heavty Duty square recessed Holding Down Clip** (requires site cutting of bearing bars)

Square and 'M' holding-Down Clips

'M' Panel Clip 'G' Panel Joiner Square Recessed Clip

Square and 'M' Holding-Down Clip

'G' Panel to Panel Joining Clamps

Panel Holding-Down 'Clamp' Assembly

Top View: Panel Holding-Down 'Clamp' System