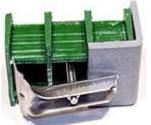

Square and 'M' holding-Down Clips

'M' Panel Clip 'G' Panel Joiner Square Recessed Clip

Square and 'M' Holding-Down Clip

'G' Panel to Panel Joining Clamps

Panel Holding-Down 'Clamp' Assembly

Top View: Panel Holding-Down 'Clamp' System

Bottom View: Panel

0844 8842616 <a href="mailto:info@grpgratingsystems.co.uk">info@grpgratingsystems.co.uk</a>

Holding-Down 'Clamp' System Holding-Down 'Clamp' System

Various Adjustable Stainless Steel Pedestals are available for raising panels above floor level