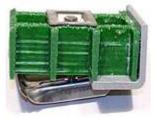

**S/S dome headed surface mounted Holding Down Unit**, excluding bolt, nut & washer – 45mm dia (suits Mini Mesh)

**S/S Heavty Duty square recessed Holding Down Clip** (requires site cutting of bearing bars)

Square and 'M' holding-Down Clips

'M' Panel Clip 'G' Panel Joiner Square Recessed Clip

Square and 'M' Holding-Down Clip

'G' Panel to Panel Joining Clamps

Panel Holding-Down 'Clamp' Assembly

Top View: Panel Holding-Down 'Clamp' System