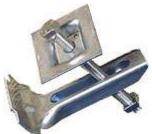

S/S Panel Holding Down clamp c/w nut, bolt & washer

S/S 'G' Panel to Panel Joining Clamp c/w M6 Cap Head Bolt

Fibreglass Edging Ramp Strips for wheeled access: 22, 30, 38mm thick (yellow gritted)

**Aluminium Edging Ramp** to suit 14mm Marina Deck Topping colour yellow (per 2 metere length)

Square and 'M' holding-Down Clips

'M' Panel Clip 'G' Panel Joiner Square Recessed Clip

Square and 'M' Holding-Down Clip

'G' Panel to Panel Joining Clamps

Panel Holding-Down 'Clamp' Assembly

Top View: Panel Holding-Down 'Clamp' System

Bottom View: Panel

0844 8842616 <a href="mailto:info@grpgratingsystems.co.uk">info@grpgratingsystems.co.uk</a>

Holding-Down 'Clamp' System Holding-Down 'Clamp' System

Various Adjustable Stainless Steel Pedestals are available for raising panels above floor level