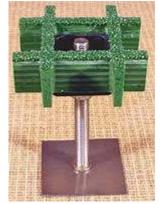

Bottom View: Panel

0844 8842616 <a href="mailto:info@grpgratingsystems.co.uk">info@grpgratingsystems.co.uk</a>

Holding-Down 'Clamp' System Holding-Down 'Clamp' System

Various Adjustable Stainless Steel Pedestals are available for raising panels above floor level

Stainless Steel Pedestal

Stainless Steel Pedestal

0844 8842616 <a href="mailto:info@grpgratingsystems.co.uk">info@grpgratingsystems.co.uk</a>

Stainless Steel Pedestals

Aluminium Edging Ramp for 14mm Mini Mesh