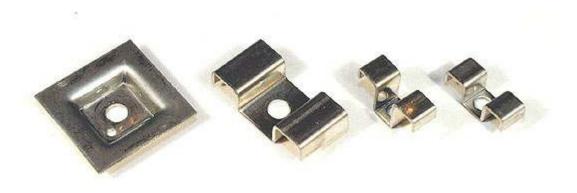

Square and 'M' holding-Down Clips

'M' Panel Clip 'G' Panel Joiner Square Recessed Clip

Square and 'M' Holding-Down Clip

'G' Panel to Panel Joining Clamps

Panel Holding-Down 'Clamp' Assembly

Top View: Panel Holding-Down 'Clamp' System