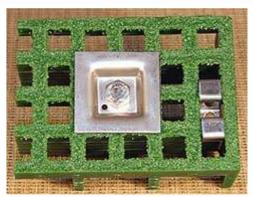

Square and 'M' holding-Down Clips

'M' Panel Clip 'G' Panel Joiner Square Recessed Clip

Square and 'M' Holding-Down Clip

'G' Panel to Panel Joining Clamps

Panel Holding-Down 'Clamp' Assembly

Top View: Panel Holding-Down 'Clamp' System

Bottom View: Panel

0844 8842616 <a href="mailto:info@grpgratingsystems.co.uk">info@grpgratingsystems.co.uk</a>

Holding-Down 'Clamp' System Holding-Down 'Clamp' System

Various Adjustable Stainless Steel Pedestals are available for raising panels above floor level